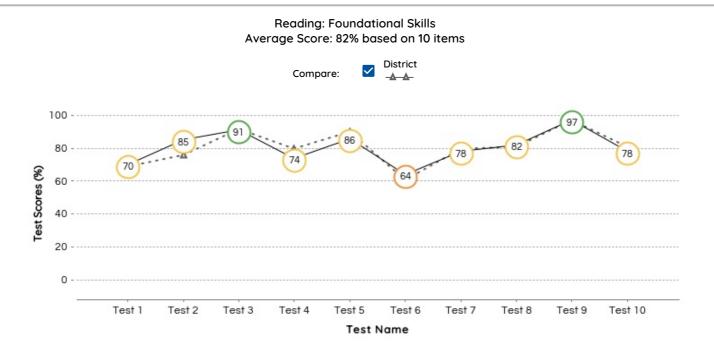

**Note:** The Average Score for all standards reports equals (earned points/total points)\*100. The Average Score listed in the line graph above is calculated from all data available for each assessment based on the context selected. It does not assume the cohort of students remains the same across the assessments listed.

| Standard                       | Student Distribution by Achievement Level | *            | Avg. Date<br>Submitted |
|--------------------------------|-------------------------------------------|--------------|------------------------|
| CCSS English Language Arts (2) |                                           |              |                        |
| RF.4.3                         | Overall 2 11 7 38                         | 58   5   86% | 12/22/19               |
|                                | Test 1 14 0 0 27                          | 41 1 66%     | 08/21/19               |
|                                | Test 9 0 3 0 51                           | 54 2 97%     | 02/28/20               |
|                                | Test 10 0 8 0 10                          | 18 2 78%     | 03/08/20               |
| RF.4.3a                        | Overall 4 9 23 23                         | 59 21 81%    | 12/05/19               |
|                                | Test 1 3 17 0 21                          | 41 2 72%     | 08/21/19               |
|                                | Test 2 2 10 0 34                          | 46 2 85%     | 10/04/19               |
|                                | Test 3 4 6 0 44                           | 54 3 91%     | 11/04/19               |
|                                | Test 4 2 6 0 11                           | 19 2 74%     | 12/08/19               |
|                                | Test 5 1 8 8 21                           | 38   6   86% | 12/11/19               |
|                                | Test 6 7 26 0 22                          | 55 2 64%     | 01/14/20               |
|                                | Test 7 5 13 0 18                          | 36   3   78% | 02/10/20               |
|                                | Test 8 10 0 0 45                          | 55 1 82%     | 02/19/20               |